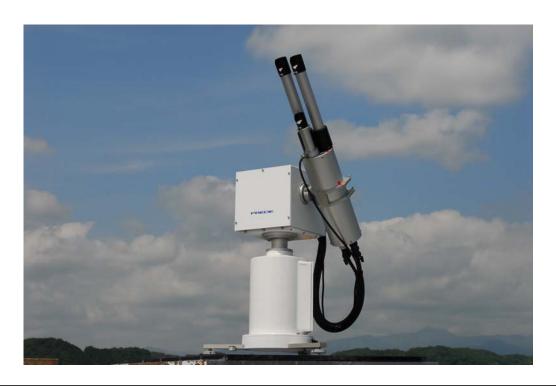

## **Features**

This is equipment which measures direct solar and the spectrum intensity of dispersion. Detector is carried in solar tailing equipment, catches a solar position by sun sensor, and can be followed automatically. Measurement data is the microprocessor and recorded on a personal computer. It is possible especially to add the filter of long wavelength and to use for cloud analysis.

## **Construction**

**Specification** 

| Оросинскион             |                                                                    |
|-------------------------|--------------------------------------------------------------------|
| Opening Half View Angle | 0.5deg                                                             |
| Minimum diffuse Angle   | 3deg                                                               |
| Wave Length             | 315, 340,380,400, 500, 675, 870, 940, 1020,1627,2200 nm (standard) |
| Wavelength selection    | Filter wheel                                                       |
| Detector                | Short wavelength: Silicone photo diode                             |
|                         | Long wavelength: In Ga As                                          |
| Drive system            | Pulse motor drive system                                           |
| An angle of operation   | 350deg Direction angle                                             |
|                         | 150deg Zenith angle                                                |
| Solar position sensor   | 4Element Si sensor                                                 |
| PC interface            | RS-422                                                             |
| Power consumption       | 100W                                                               |
| Power                   | AC100~AC240V/2A                                                    |
| Cable length            | 20m(standard)                                                      |
| Weight                  | Skyradiometer with Sun tracker /about 19kg                         |
|                         | Cable/ about 4kg                                                   |