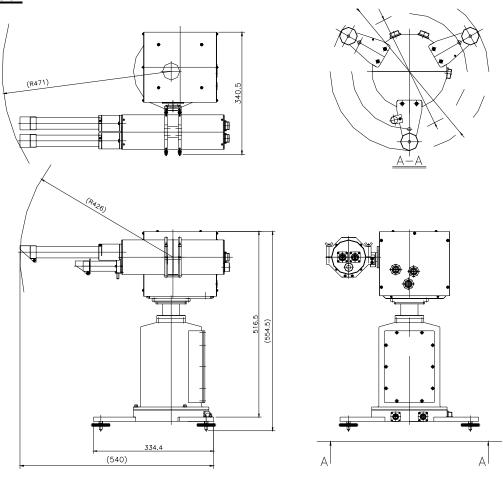

|
|                         | 150deg Zenith angle                                                |
| Solar position sensor   | 4Element Si sensor                                                 |
| PC interface            | RS-422                                                             |
| Power consumption       | 100W                                                               |
| Power                   | AC100~AC240V/2A                                                    |
| Cable length            | 20m(standard)                                                      |
| Weight                  | Skyradiometer with Sun tracker /about 19kg                         |
|                         | Cable/ about 4kg                                                   |

## **Dimension**