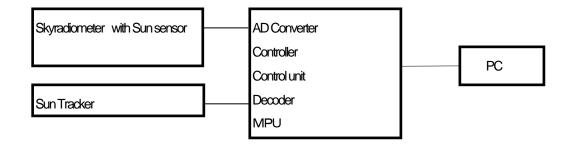

## **Features**

This is equipment which measures direct solar and the spectrum intensity of dispersion. Detector is carried in solar tailing equipment, catches a solar position by sun sensor, and can be followed automatically. Measurement data is the microprocessor and recorded on a personal computer. It is possible especially to add the filter of long wavelength and to use for cloud analysis.