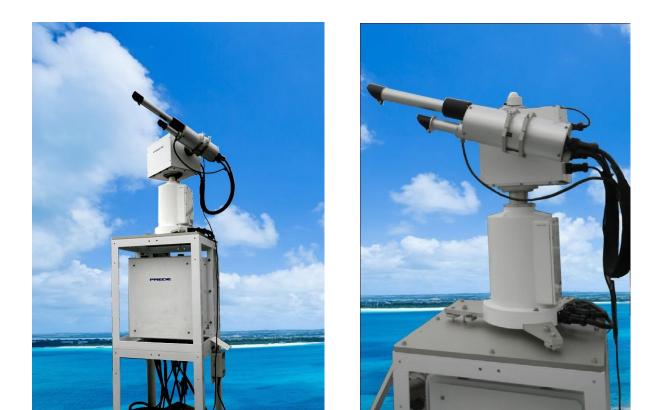

## Skyradiometer POM-01 MK-II

PREDE CO.,LTD.

POM-01 MK-III Skyradiometer measures circumsolar radiation and spectrum intensity of the direct solar radiation for the research of the size distribution and concentration of the aerosols. Sensor part is loaded on the sun tracker, and it automatically follows the direction of the sun by the sun sensor.

Measured data are stored to the PC after the process by the micro processor.

This system is specially designed for the observation on the ship. With the mounted pyranomter, and built-in servo motor, POM-01 MK-III always capture the position of the sun, regardless the direction of the ship.