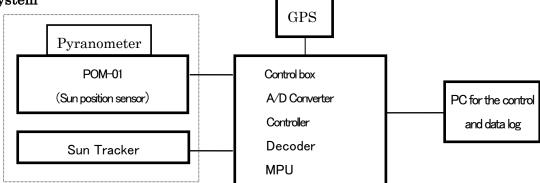

-01 MK-II

PREDE CO.,LTD.



POM-01 MK-III Skyradiometer measures circumsolar radiation and spectrum intensity of the direct solar radiation for the research of the size distribution and concentration of the aerosols. Sensor part is loaded on the sun tracker, and it automatically follows the direction of the sun by the sun sensor.

Measured data are stored to the PC after the process by the micro processor.

This system is specially designed for the observation on the ship. With the mounted pyranomter, and built-in servo motor, POM-01 MK-III always capture the position of the sun, regardless the direction of the ship.

Sasamoto Bldg. 1-26-8 Kamidaira, Fussa-shi, Tokyo 197-0012 Japan TEL042-539-3755 FAX042-539-3757 URL: http://www.prede.com/ E-mail: sales@prede.com

## $\therefore$ System



## $\Rightarrow$ Specification

| Half field of view     | 0.5°                                  |
|------------------------|---------------------------------------|
| Minimum scattering     | 3°                                    |
| Wave lengths           | 315, 400, 500, 675, 870, 940, 1020 nm |
| Wave lengths selection | Filter wheel method                   |
| Detector               | Silicon photodiode                    |
| Motor                  | Pulse motor drive type                |
| Operative angle        | ±310° Azimuth                         |
|                        | -20° $\sim \pm 150°$ Zenith           |
| Sun position sensor    | 4 element Si sensor / Pyranometer     |
| Position sensor        | GPS / Tilt sensor                     |
| Communication          | RS